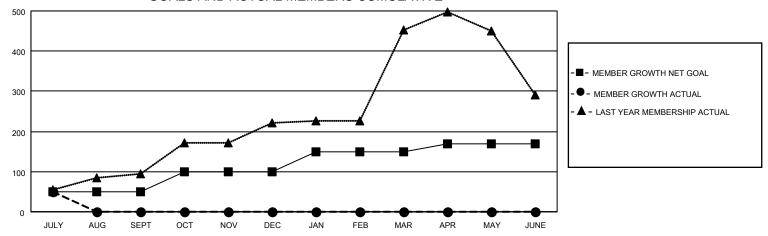

## GOALS AND ACTUAL MEMBERS CUMULATIVE

| DROPPED CLUBS: 0 |     | 22 CLUBS OF 78 ADDED 1 OR MORE | GENDER DISTRIBUTION       |                   |       |
|------------------|-----|--------------------------------|---------------------------|-------------------|-------|
|                  |     | NEW MEMBERS                    | MALE                      | 1,731 (69.94%)    |       |
|                  |     | 1                              | FEMALE                    | 744 (30.06%)      |       |
| DROPPED MEMBERS  |     |                                |                           | ,                 |       |
| DECEASED         | 2   | CLICK HERE FOR CUMULATIVE      | TOTAL FAMILY UNIT MEMBERS |                   | 1,543 |
| CLUB CANCELLED   | 0   | MEMBERSHIP DATA                |                           |                   | 872   |
| OTHER            | 106 |                                | FAMILY MEMBER             | IBERS PAYING HALF |       |
| TOTAL            | 108 |                                | 1000                      |                   |       |

## MONTHLY MEMBERSHIP PROGRESS REPORT

LOCATION INDIA District 320 C Results as of: 7/31/2021

| Clubs         |               |             |               | Members               |                        |                         |                                                    |  |
|---------------|---------------|-------------|---------------|-----------------------|------------------------|-------------------------|----------------------------------------------------|--|
|               | RESULTS FOR   | R 2021-2022 |               | RESULTS FOR 2021-2022 |                        |                         |                                                    |  |
| QUARTER       | NEW CLUB GOAL | NEW CLUBS   | DROPPED CLUBS | QUARTER MEMB          | BER GROWTH NET<br>GOAL | MEMBER GROWTH<br>ACTUAL | DROPPED<br>MEMBERS ACTUAL<br>(including transfers) |  |
| JULY/AUG/SEPT | 1             | 3           | 0             | JULY/AUG/SEPT         | 50                     | 205                     | 108                                                |  |
| OCT/NOV/DEC   | 1             | 0           | 0             | OCT/NOV/DEC           | 50                     | 0                       | 0                                                  |  |
| JAN/FEB/MAR   | 1             | 0           | 0             | JAN/FEB/MAR           | 50                     | 0                       | 0                                                  |  |
| APR/MAY/JUNE  | 1             | 0           | 0             | APR/MAY/JUNE          | 20                     | 0                       | 0                                                  |  |