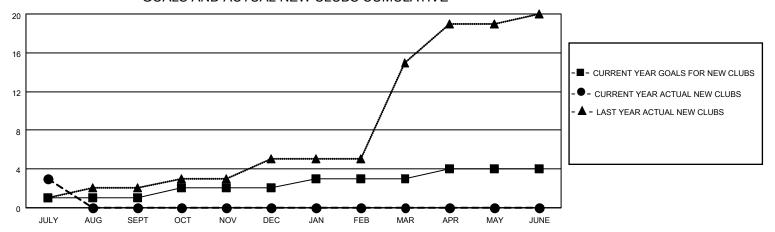

## GOALS AND ACTUAL NEW CLUBS CUMULATIVE

## MONTHLY MEMBERSHIP PROGRESS REPORT

LOCATION INDIA District 320 C Results as of: 7/31/2021

| Clubs         |               |             |               | Members               |                        |                         |                                                    |  |
|---------------|---------------|-------------|---------------|-----------------------|------------------------|-------------------------|----------------------------------------------------|--|
|               | RESULTS FOR   | R 2021-2022 |               | RESULTS FOR 2021-2022 |                        |                         |                                                    |  |
| QUARTER       | NEW CLUB GOAL | NEW CLUBS   | DROPPED CLUBS | QUARTER MEMB          | BER GROWTH NET<br>GOAL | MEMBER GROWTH<br>ACTUAL | DROPPED<br>MEMBERS ACTUAL<br>(including transfers) |  |
| JULY/AUG/SEPT | 1             | 3           | 0             | JULY/AUG/SEPT         | 50                     | 205                     | 108                                                |  |
| OCT/NOV/DEC   | 1             | 0           | 0             | OCT/NOV/DEC           | 50                     | 0                       | 0                                                  |  |
| JAN/FEB/MAR   | 1             | 0           | 0             | JAN/FEB/MAR           | 50                     | 0                       | 0                                                  |  |
| APR/MAY/JUNE  | 1             | 0           | 0             | APR/MAY/JUNE          | 20                     | 0                       | 0                                                  |  |